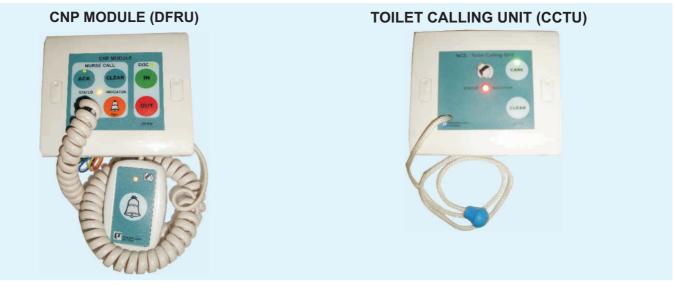

# Where CARE is the concern

• The system consists of Dual Function Nurse Station Controller (NSC\_DF), two types of displays (static LED windows and dynamic LCD display), CNP Module (DFRU), Toilet Calling Unit (CCTU) and a Door Indicator (DI)

CNP Module (DFRU) has two sets of keys to perform nurse call function and inputting doctor presence.

Toilet Calling Unit (CCTU) has 2 keys and a pull cord to perform nurse call function.

Similarly Dual Door Indicator also serves two purposes namely: Doctor's presence is indicated by lighting up the Door indicator in Green color while the absence is indicated in Red color. If a nurse is requested for, the Door indicator is made to flash in Amber color.