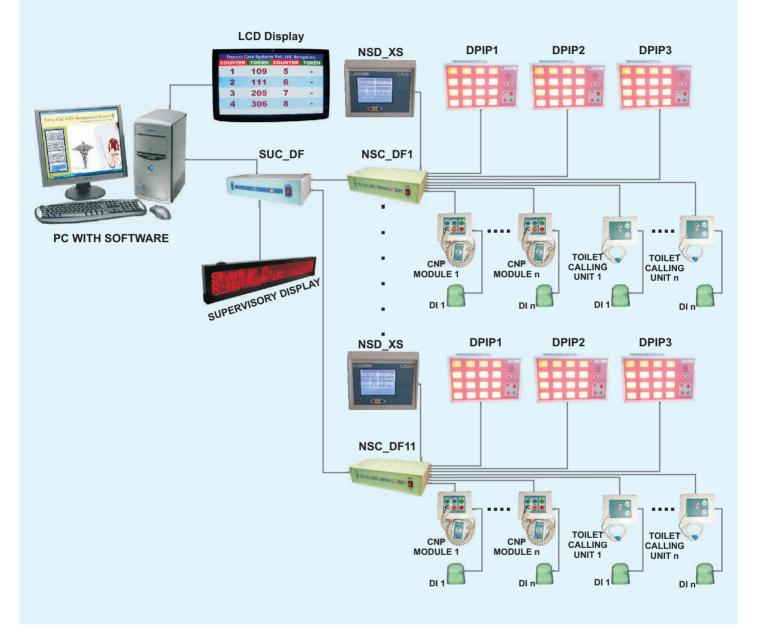

The system is designed to help consulting Doctors working from their OPD rooms to call Nurse for any help. The system also allows for Doctors' presence indication both on a common panel at Nurse station and on the Door indicator individually.

# Where CARE is the concern

• The system consists of Dual Function Nurse Station Controller (NSC\_DF), two types of displays (static LED windows and dynamic LCD display), CNP Module (DFRU), Toilet Calling Unit (CCTU) and a Door Indicator (DI)

For enhanced features like call forwarding, call escalation and centralized display following modules can be added to the system

- Dual Function Supervisory Controller (SUC\_DF)
- Supervisory Display

The static LED display is made use of to indicate doctor's presence (up to 3 of 16 window panels) while the LCD display is made use of for Nurse Call indication.

CNP Module (DFRU) has two sets of keys to perform nurse call function and inputting doctor presence.

Toilet Calling Unit (CCTU) has 2 keys and a pull cord to perform nurse call function.

Similarly Dual Door Indicator also serves two purposes namely: Doctor's presence is indicated by lighting up the Door indicator in Green color while the absence is indicated in Red color. If a nurse is requested for, the Door indicator is made to flash in Amber color.

If LCD TV and management information is required then the PC has to be added to the system. The LCD TV can be made use of both for Nurse Call and Doctor's Presence indication.

Optional Supervisory Display can work in the absence of PC for indicating call escalation.